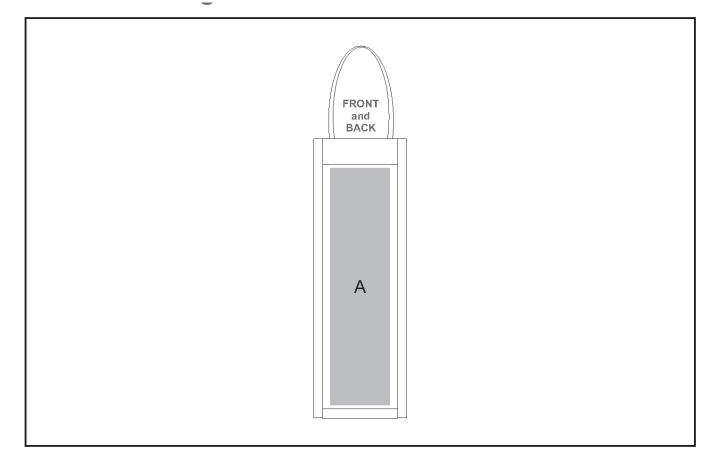

## **Branding Options:**

## **Position A**

- 1. Screen Print (SC) 1 Colour Size: 40mm wide x 200mm high
- 2. Digital Direct Transfer (DDT-D) Full Colour Size: 70mm wide x 105mm high
- 3. Digital Direct Transfer (DDT-A) Full Colour Size: 70mm wide x 148mm high
  - 4. Digital Direct Transfer (DDT-B) Full Colour Size: 70mm wide x 210mm high
- 5. Digital Direct Transfer (DDT-C) Full Colour Size: 70mm wide x 270mm high